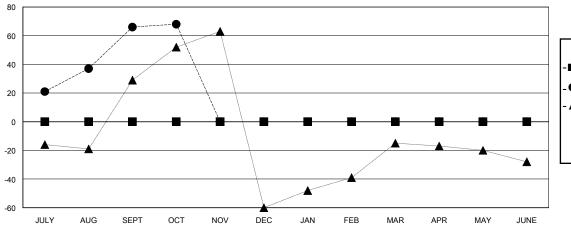

## GOALS AND ACTUAL MEMBERS CUMULATIVE

■ - MEMBER GROWTH NET GOAL

Results as of: 10/31/2024

- ● - MEMBER GROWTH ACTUAL

- ▲ - LAST YEAR MEMBERSHIP ACTUAL

|   | DROPPED CLUBS: 0 |   |
|---|------------------|---|
|   | DROPPED MEMBERS  |   |
| [ | DECEASED         | 0 |
|   | CLUB CANCELLED   | 0 |
|   | OTHER            | 8 |
| ľ | TOTAL            | 8 |