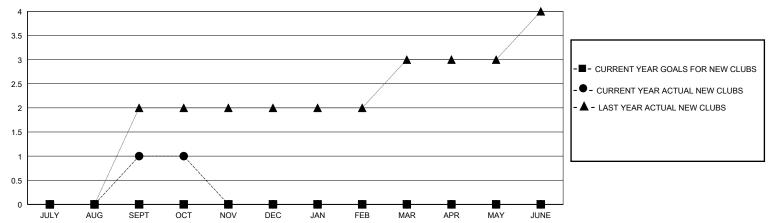

bs RESULTS FOR 2024-2025 |   |   |   | Members RESULTS FOR 2024-2025 |   |    |                                         |
|                             |   |   |   |                               |   |    |                                         |
| JULY/AUG/SEPT               | 0 | 1 | 0 | JULY/AUG/SEPT                 | 0 | 76 | 8                                       |
| OCT/NOV/DEC                 | 0 | 0 | 0 | OCT/NOV/DEC                   | 0 | 2  | 0                                       |
| JAN/FEB/MAR                 | 0 | 0 | 0 | JAN/FEB/MAR                   | 0 | 0  | 0                                       |
| APR/MAY/JUNE                | 0 | 0 | 0 | APR/MAY/JUNE                  | 0 | 0  | 0                                       |

## GOALS AND ACTUAL NEW CLUBS CUMULATIVE



## GOALS AND ACTUAL MEMBERS CUMULATIVE



■ - MEMBER GROWTH NET GOAL

Results as of: 10/31/2024

- ● - MEMBER GROWTH ACTUAL

- ▲ - LAST YEAR MEMBERSHIP ACTUAL

|   | DROPPED CLUBS: 0 |   |
|---|------------------|---|
|   | DROPPED MEMBERS  |   |
| [ | DECEASED         | 0 |
|   | CLUB CANCELLED   | 0 |
|   | OTHER            | 8 |
| ľ | TOTAL            | 8 |

| 15 CLUBS OF 47 ADDED 1 OR MORE NEW MEMBERS MALE FEMALE | 317 (37.83%) |
|--------------------------------------------------------|--------------|
|                                                        |              |

CLICK HERE FOR CUMULATIVE MEMBERSHIP DATA

TOTAL FAMILY UNIT MEMBERS

FAMILY MEMBERS PAYING HALF DUES